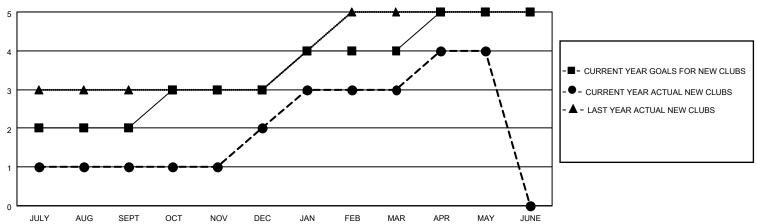

## GOALS AND ACTUAL NEW CLUBS CUMULATIVE

## LOCATION INDIA District 317 F Results as of: 5/31/2021

| Clubs         |               |             |               | Members               |                        |                         |                                                    |  |
|---------------|---------------|-------------|---------------|-----------------------|------------------------|-------------------------|----------------------------------------------------|--|
|               | RESULTS FOR   | R 2020-2021 |               | RESULTS FOR 2020-2021 |                        |                         |                                                    |  |
| QUARTER       | NEW CLUB GOAL | NEW CLUBS   | DROPPED CLUBS | QUARTER MEMI          | BER GROWTH NET<br>GOAL | MEMBER GROWTH<br>ACTUAL | DROPPED<br>MEMBERS ACTUAL<br>(including transfers) |  |
| JULY/AUG/SEPT | 2             | 1           | 1             | JULY/AUG/SEPT         | 20                     | 140                     | 46                                                 |  |
| OCT/NOV/DEC   | 1             | 1           | 0             | OCT/NOV/DEC           | 30                     | 104                     | 54                                                 |  |
| JAN/FEB/MAR   | 1             | 1           | 2             | JAN/FEB/MAR           | 40                     | 49                      | 58                                                 |  |
| APR/MAY/JUNE  | 1             | 1           | 0             | APR/MAY/JUNE          | 40                     | 46                      | 36                                                 |  |