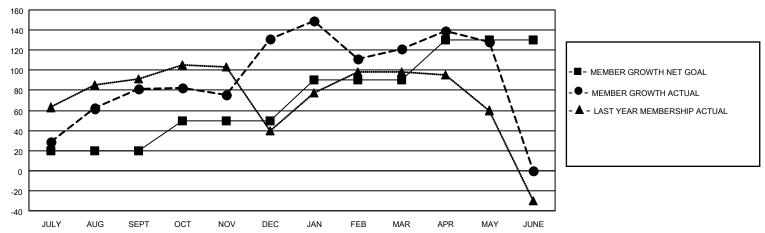

## GOALS AND ACTUAL MEMBERS CUMULATIVE

| DROPPED CLUBS: 3 |     | 45 CLUBS OF 67 ADDED 1 OR MORE<br>NEW MEMBERS | GENDER DISTRIBUTION             |                |      |
|------------------|-----|-----------------------------------------------|---------------------------------|----------------|------|
|                  |     |                                               | MALE                            | 1,332 (70.40%) |      |
|                  |     |                                               | FEMALE                          | 560 (29.60%)   |      |
| DROPPED MEMBERS  |     |                                               |                                 | ,              |      |
| DECEASED         | 25  | CLICK HERE FOR CUMULATIVE                     | TOTAL FAMILY UNIT MEMBERS       |                | 672  |
| CLUB CANCELLED   | 42  | MEMBERSHIP DATA                               |                                 |                | 0.05 |
| OTHER 127        |     |                                               | FAMILY MEMBERS PAYING HALF DUES |                | 365  |
| TOTAL            | 194 |                                               |                                 |                |      |

## LOCATION INDIA District 317 F Results as of: 5/31/2021

| Clubs         |               |             |               | Members               |                        |                         |                                                    |  |
|---------------|---------------|-------------|---------------|-----------------------|------------------------|-------------------------|----------------------------------------------------|--|
|               | RESULTS FOR   | R 2020-2021 |               | RESULTS FOR 2020-2021 |                        |                         |                                                    |  |
| QUARTER       | NEW CLUB GOAL | NEW CLUBS   | DROPPED CLUBS | QUARTER MEMI          | BER GROWTH NET<br>GOAL | MEMBER GROWTH<br>ACTUAL | DROPPED<br>MEMBERS ACTUAL<br>(including transfers) |  |
| JULY/AUG/SEPT | 2             | 1           | 1             | JULY/AUG/SEPT         | 20                     | 140                     | 46                                                 |  |
| OCT/NOV/DEC   | 1             | 1           | 0             | OCT/NOV/DEC           | 30                     | 104                     | 54                                                 |  |
| JAN/FEB/MAR   | 1             | 1           | 2             | JAN/FEB/MAR           | 40                     | 49                      | 58                                                 |  |
| APR/MAY/JUNE  | 1             | 1           | 0             | APR/MAY/JUNE          | 40                     | 46                      | 36                                                 |  |